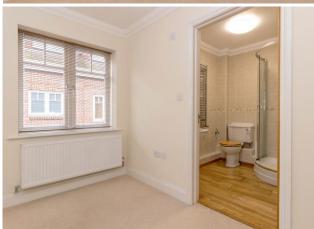

## **Bedroom One** 10'8" x 8'8" (3.26m x 2.65m)

Double glazed side aspect window. Double radiator. Door leading to:

#### **En-Suite Shower Room**

Corner shower cubicle. Low level WC. Pedestal wash hand basin. Chrome towel radiator.