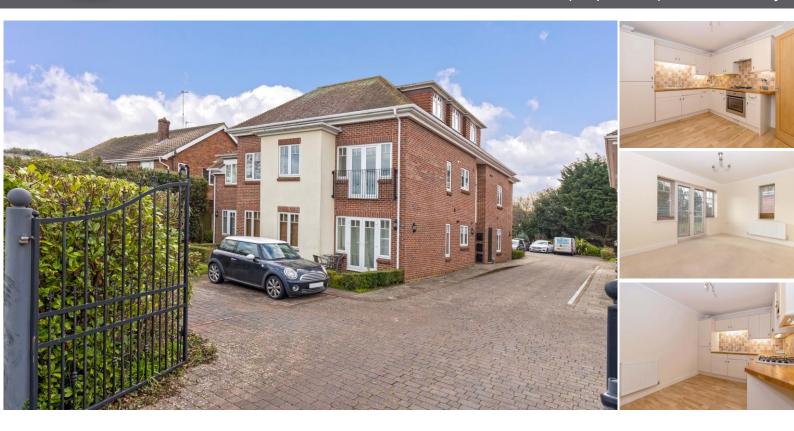

# 20 Worthing Road, Littlehampton, BN16 1FD - £275,000

Aspire Residential are delighted to offer to the market this spacious TWO DOUBLE BEDROOM apartment situated within the popular residential of East Preston. The apartment benefits from an EN SUITE SHOWER ROOM as well as a family bathroom, off road parking and a JULIETTE BALCONY. The property will be sold with no forward chain once the tenants vacate in December 2023. This distinguished development offers well maintained communal ways and LIFT ACCESS to the top floor. Call us today to book your appointment.

## **Key Features:**

- Modern Apartment in East Preston
- Two Bedrooms
- En-Suite and Bathroom
- Living Room with Juliette Balcony
- Kitchen/Breakfast
  Room
- EPC Rating B

www.aspireresidential.co.uk

#### **Communal Entrance**

Stairs or lift leading to the first floor.

#### **Entrance Hall**

Storage cupboard. Entryphone system. Radiator. Doors leading to:

## **Living Room** 13' 3" x 10' 4" (4.05m x 3.16m)

Double glazed Southerly aspect doors leading to the Juliette balcony. Double glazed side aspect window. Double radiator.

### **Kitchen** 13' 3" x 9' 0" (4.05m x 2.75m)

Matching wall and base units, incorporating the solid wood worktops, built in electric oven, four ring gas hob and extractor fan above. One and half bowl stainless steel sink and mixer tap. Integrated fridge/freezer, dishwasher and washer/dryer. Wall mounted gas central heating boiler. Radiator.