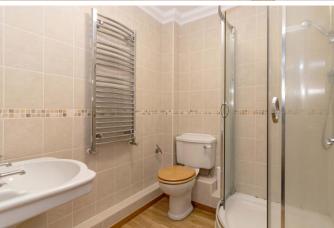

#### **En-Suite Shower Room**

Corner shower cubicle. Low level WC. Pedestal wash hand basin. Chrome towel radiator.

### Bathroom

Panelled bath with a shower over and a glass shower screen. Pedestal wash hand basin. Low level WC. Chrome towel radiator.