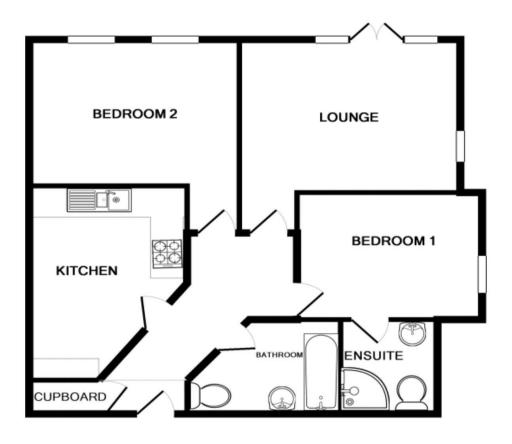

## **Living Room** 13' 3" x 10' 4" (4.05m x 3.16m)

Double glazed Southerly aspect doors leading to the Juliette balcony. Double glazed side aspect window. Double radiator.

### **Kitchen** 13' 3" x 9' 0" (4.05m x 2.75m)

Matching wall and base units, incorporating the solid wood worktops, built in electric oven, four ring gas hob and extractor fan above. One and half bowl stainless steel sink and mixer tap. Integrated fridge/freezer, dishwasher and washer/dryer. Wall mounted gas central heating boiler. Radiator.

## **Bedroom One** 10'8" x 8'8" (3.26m x 2.65m)

Double glazed side aspect window. Double radiator. Door leading to:

#### **En-Suite Shower Room**

Corner shower cubicle. Low level WC. Pedestal wash hand basin. Chrome towel radiator.

### **Bedroom Two** 13' 0" x 10' 0" (3.97m x 3.05m)

Two double glazed Southerly aspect windows. Double radiator.

### Bathroom

Panelled bath with a shower over and a glass shower screen. Pedestal wash hand basin. Low level WC. Chrome towel radiator.

## **Lease and maintenance**

We are advised, the lease is approximately 111 years. The maintenance charge is £850 per 6 months and the ground rent is £75 per 6 months.

TOTAL APPROX. FLOOR AREA 601 SQ.FT. (55.9 SQ.M.) Made with Metropix ©2016