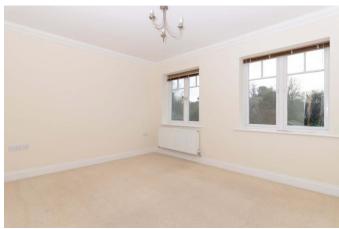

## **Living Room** 13' 3" x 10' 4" (4.05m x 3.16m)

Double glazed Southerly aspect doors leading to the Juliette balcony. Double glazed side aspect window. Double radiator.

### **Bedroom Two** 13' 0" x 10' 0" (3.97m x 3.05m)

Two double glazed Southerly aspect windows. Double radiator.