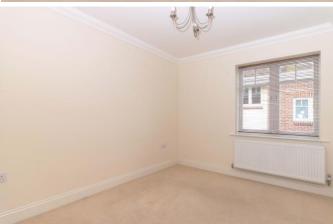

## **Bedroom One** 10'8" x 8'8" (3.26m x 2.65m)

Double glazed side aspect window. Double radiator. Door leading to:

### **Bedroom Two** 13' 0" x 10' 0" (3.97m x 3.05m)

Two double glazed Southerly aspect windows. Double radiator.