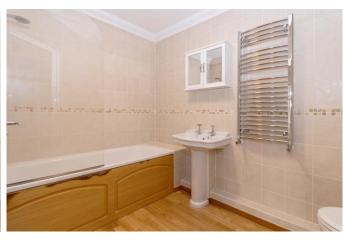

#### **En-Suite Shower Room**

Corner shower cubicle. Low level WC. Pedestal wash hand basin. Chrome towel radiator.

### Bathroom

Panelled bath with a shower over and a glass shower screen. Pedestal wash hand basin. Low level WC. Chrome towel radiator.